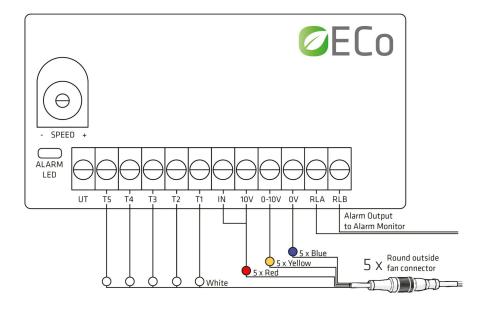

# **ECO MONITOR DRIVE CONTROLLER**

Example wiring: 5 fan monitor, on-board speed control