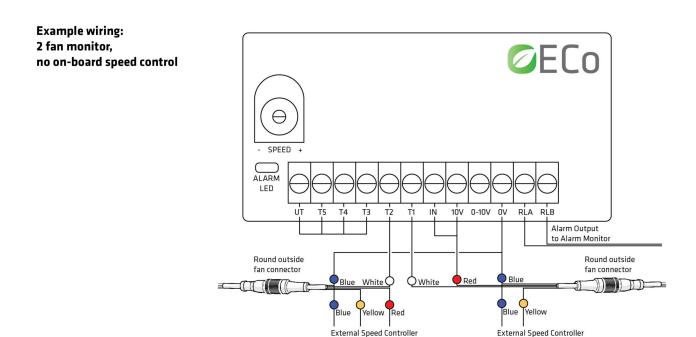

n operation. Can monitor rotation speed signals from 1-5 fans; multiple boards can also be linked together to allow for the monitoring of more fans. Functions include an isolated alarm output with a 15-20 second alarm threshold for one tachometer pulse per revolution, as well as a faulty fan LED. Adjustable 0-10 V speed control input and 10 V 1 mA operating voltage which can also be provided by the fan itself (Patent 2431303). Four fixing holes are available for mounting.

Contents: ECo Monitor, instructions.





**TECHNICAL DATASHEET** 



## **ECO MONITOR DRIVE CONTROLLER**

EC

### **TECHNICAL SPECIFICATIONS**

Fan type





#### **TECHNICAL DATASHEET**

# **ECO MONITOR DRIVE CONTROLLER**



Example wiring: 5 fan monitor, on-board speed control



### **ECO MONITOR DRIVE CONTROLLER**



www.dewitventilatoren.nl