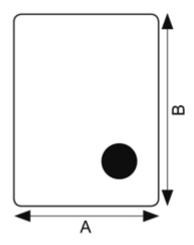

## DIMENSIONS

| Туре   | (mm) A | В   | c   | Enclosure |
|--------|--------|-----|-----|-----------|
| VRTT 1 | 300    | 325 | 175 | Steel     |
| VRTT 2 | 300    | 325 | 175 | Steel     |
| VRTT 4 | 300    | 425 | 175 | Steel     |
| VRTT 7 | 300    | 425 | 235 | Steel     |