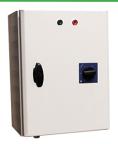

## **Transformer controller VRTT 4**

VRTT for AC-motors. For speed control of voltage controllable 3-phase motors.

The thermal contact relays are connected to the motor's protracted thermal contact conductor.

VRTT breaks the current when the motor gets overheated (It's reset when the motor has cooled down and the switch is in 0-position). The controller is enclosed in a durable steel housing.

Outgoing voltages: