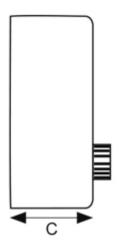

## DIMENSIONS

| Туре   | (mm) A | В   | c   | Enclosure |
|--------|--------|-----|-----|-----------|
| VRTT 1 | 300    | 325 | 175 | Steel     |
| VRTT 2 | 300    | 325 | 175 | Steel     |
| VRTT 4 | 300    | 425 | 175 | Steel     |
| VRTT 7 | 300    | 425 | 235 | Steel     |