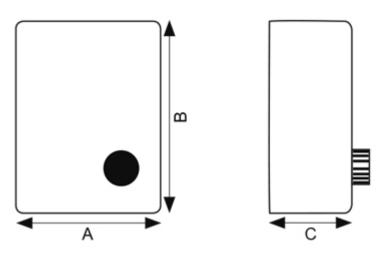

## DIMENSIONS

| Туре   | (mm) <b>A</b> | В   | С   | Enclosure |
|--------|---------------|-----|-----|-----------|
| VRTT 1 | 300           | 325 | 175 | Steel     |
| VRTT 2 | 300           | 325 | 175 | Steel     |
| VRTT 4 | 300           | 425 | 175 | Steel     |
| VRTT 7 | 300           | 425 | 235 | Steel     |