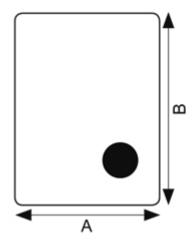

## DIMENSIONS

| Туре   | (mm) A | В   | C   | Enclosure |
|--------|--------|-----|-----|-----------|
| VRTT 1 | 300    | 325 | 175 | Steel     |
| VRTT 2 | 300    | 325 | 175 | Steel     |
| VRTT 4 | 300    | 425 | 175 | Steel     |
| VRTT 7 | 300    | 425 | 235 | Steel     |
| VRTT 7 | 300    | 425 | 235 | Steel     |