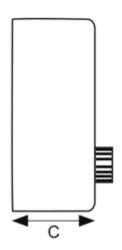

## DIMENSIONS

| Туре   | (mm) A | В   | C   | Enclosure |
|--------|--------|-----|-----|-----------|
| VRTT 1 | 300    | 325 | 175 | Steel     |
| VRTT 2 | 300    | 325 | 175 | Steel     |
| VRTT 4 | 300    | 425 | 175 | Steel     |
| VRTT 7 | 300    | 425 | 235 | Steel     |
| VRTT 7 | 300    | 425 | 235 | Steel     |