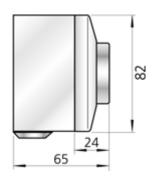

s from Östberg can be regulated with the VRS controller.

The controller is certified and approved as conforming to electrical safety and interference regulations on all markets.

Suitable for recessed as well as for surface mounting.

| TECHNICAL DATA  | 9500017<br>VRS 2.0 U Surface mounted | 9500016<br>VRS 2.0 I Recessed |
|-----------------|--------------------------------------|-------------------------------|
| Voltage         | 230 V                                | 230 V                         |
| Frequency       | 50 Hz                                | 50 Hz                         |
| Current         | 2 A                                  | 2 A                           |
| Enclosure class | 54 IP                                | 54 IP                         |

## DIMENSIONS