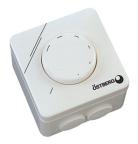

## **Speed controller VRS 2.0**

VRS for manual variable speed control of single-phase AC motors.

Minimum speed is set by means of a screw under the knob. All single-phase fans from Östberg can be regulated with the VRS controller.

The controller is certified and approved as conforming to electrical safety and interference regulations on all markets.

Suitable for recessed as well as for surface mounting.

| TECHNICAL DATA  | 9500017<br>VRS 2.0 U Surface mounted | 9500016<br>VRS 2.0 I Recessed |
|-----------------|--------------------------------------|-------------------------------|
| Voltage         | 230 V                                | 230 V                         |
| Frequency       | 50 Hz                                | 50 Hz                         |
| Current         | 2 A                                  | 2 A                           |
| Enclosure class | 54 IP                                | 54 IP                         |