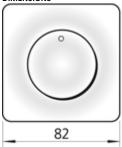

ans from Östberg can be regulated with the VRS controller.

The controller is certified and approved as conforming to electrical safety and interference regulations on all markets.

Suitable for recessed as well as for surface mounting.

| TECHNICAL DATA  | 9500017<br>VRS 2.0 U Surface mounted | 9500016<br>VRS 2.0 I Recessed |
|-----------------|--------------------------------------|-------------------------------|
| Voltage         | 230 V                                | 230 V                         |
| Frequency       | 50 Hz                                | 50 Hz                         |
| Current         | 2 A                                  | 2 A                           |
| Enclosure class | 54 IP                                | 54 IP                         |

## DIMENSIONS