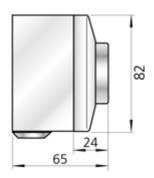

Östberg can be regulated with the VRS controller.

The controller is certified and approved as conforming to electrical safety and interference regulations on all markets.

Suitable for recessed as well as for surface mounting.

| TECHNICAL DATA  | 9500015<br>VRS 1.,0 U Surface mounted | 9500014<br>VRS 1.0 I Recessed |
|-----------------|---------------------------------------|-------------------------------|
| Voltage         | 230 V                                 | 230 V                         |
| Frequency       | 50 Hz                                 | 50 Hz                         |
| Current         | 1 A                                   | 1 A                           |
| Enclosure class | 54 IP                                 | 54 IP                         |

## DIMENSIONS