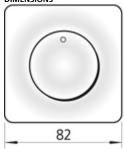

om Östberg can be regulated with the VRS controller.

The controller is certified and approved as conforming to electrical safety and interference regulations on all markets.

Suitable for recessed as well as for surface mounting.

| TECHNICAL DATA  | 9500015<br>VRS 1.,0 U Surface mounted | 9500014<br>VRS 1.0 I Recessed |
|-----------------|---------------------------------------|-------------------------------|
| Voltage         | 230 V                                 | 230 V                         |
| Frequency       | 50 Hz                                 | 50 Hz                         |
| Current         | 1 A                                   | 1 A                           |
| Enclosure class | 54 IP                                 | 54 IP                         |

## DIMENSIONS