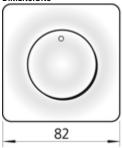

fans from Östberg can be regulated with the VRS controller. The controller is certified and approved as conforming to electrical safety and interference regulations on all markets.

Suitable for recessed as well as for surface mounting.

| TECHNICAL DATA  | 9500013<br>VRS 0.5 U Surface mounted | 9500012<br>VRS 0.5 I Recessed |
|-----------------|--------------------------------------|-------------------------------|
| Voltage         | 230 V                                | 230 V                         |
| Frequency       | 50 Hz                                | 50 Hz                         |
| Current         | 0.5 A                                | 0.5 A                         |
| Enclosure class | 54 IP                                | 54 IP                         |

## DIMENSIONS