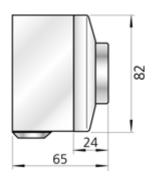

ns from Östberg can be regulated with the VRS controller. The controller is certified and approved as conforming to electrical safety and interference regulations on all markets.

Suitable for recessed as well as for surface mounting.

| TECHNICAL DATA  | 9500013<br>VRS 0.5 U Surface mounted | 9500012<br>VRS 0.5 I Recessed |
|-----------------|--------------------------------------|-------------------------------|
| Voltage         | 230 V                                | 230 V                         |
| Frequency       | 50 Hz                                | 50 Hz                         |
| Current         | 0.5 A                                | 0.5 A                         |
| Enclosure class | 54 IP                                | 54 IP                         |

## DIMENSIONS