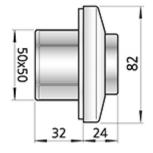

are set by adjusting screws. The controller is certified and approved as conforming to electrical safety and interference regulations on all markets.

C

Enclosure class: Insert mounting IP 44 Surface maounting IP 54

| TECHNICAL DATA     | 9500120<br>MS EC Stepless pot. Off-<br>pos. | 9500121<br>MS EC Steps 1-3 | 9500122<br>MS EC Steps 0-3 Off-<br>pos. |
|--------------------|---------------------------------------------|----------------------------|-----------------------------------------|
| Frequency          | 50 Hz                                       | 50 Hz                      | 50 Hz                                   |
| Optional frequency | 60 Hz                                       | 60 Hz                      | 60 Hz                                   |

#### DIMENSIONS