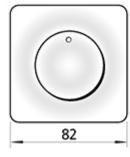

. 2 are set by adjusting screws. The controller is certified and approved as conforming to electrical safety and interference regulations on all markets.

C

Enclosure class: Insert mounting IP 44 Surface maounting IP 54

| TECHNICAL DATA     | 9500120<br>MS EC Stepless pot. Off-<br>pos. | 9500121<br>MS EC Steps 1-3 | 9500122<br>MS EC Steps 0-3 Off-<br>pos. |
|--------------------|---------------------------------------------|----------------------------|-----------------------------------------|
| Frequency          | 50 Hz                                       | 50 Hz                      | 50 Hz                                   |
| Optional frequency | 60 Hz                                       | 60 Hz                      | 60 Hz                                   |

#### DIMENSIONS