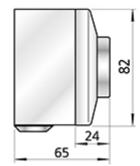

2 are set by adjusting screws. The controller is certified and approved as conforming to electrical safety and interference regulations on all markets.

C

Enclosure class: Insert mounting IP 44 Surface maounting IP 54

| TECHNICAL DATA     | 9500120<br>MS EC Stepless pot. Off-<br>pos. | 9500121<br>MS EC Steps 1-3 | 9500122<br>MS EC Steps 0-3 Off-<br>pos. |
|--------------------|---------------------------------------------|----------------------------|-----------------------------------------|
| Frequency          | 50 Hz                                       | 50 Hz                      | 50 Hz                                   |
| Optional frequency | 60 Hz                                       | 60 Hz                      | 60 Hz                                   |

#### DIMENSIONS