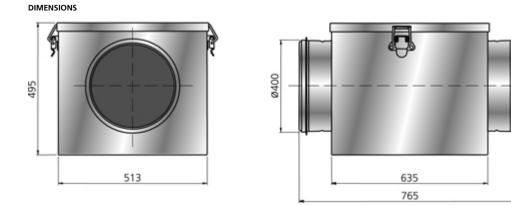

## Filterbox FLF 400

The FLF filter box is manufactured from galvanized steel sheet. It is delivered without filter.

Accessories

• FLF 400 Filter