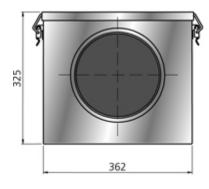

## Filterbox FLF 250

The FLF filter box is manufactured from galvanized steel sheet. It is delivered without filter.

### Accessories

• FLF 250 Filter

### DIMENSIONS





# FLF 250 Filter

The FLF filters are designed for use in the FLK filter boxes.

There are three different filter types to choose from classified according to EN ISO 16890.

- $\bullet$  ePM1 (Fine): Filtration efficiencies 50–95%. Particle size up to 1  $\mu m.$
- $\bullet$  ePM10: Filtration efficiencies 50–95%. Particle size up to 10  $\mu m.$
- Coarse: Filtration efficiencies not required. Particles all sizes.

| TECHNICAL<br>DATA | 1250079<br>Filter FLF 250 Coarse<br>65% | 1250080<br>Filter FLF 250 ePM10<br>60% | 1250081<br>Filter FLF 250 ePM1<br>65% |
|-------------------|-----------------------------------------|----------------------------------------|---------------------------------------|
| Dimension         | 356x318x470/3 mm                        | 356x318x470/3 mm