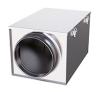

## Filterbox FLF 250

The FLF filter box is manufactured from galvanized steel sheet. It is delivered without filter.