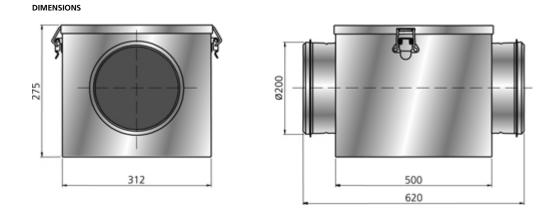

## Filterbox FLF 200

The FLF filter box is manufactured from galvanized steel sheet. It is delivered without filter.

Accessories

• FLF 200 Filter

ePM10: Filtration efficiencies 50–95%. Particle size up to 10 μm.

Coarse: Filtration efficiencies not required. Particles all sizes.

.

| TECHNICAL<br>DATA | 1250076<br>Filter FLF 200 Coarse<br>65% | 1250077<br>Filter FLF 200 ePM10<br>60% | 1250078<br>Filter FLF 200 ePM1<br>65% |
|-------------------|-----------------------------------------|----------------------------------------|---------------------------------------|
| Dimension         | 306x268x375/2 mm                        | 306x268x375/2 mm                       | 306x268x375/3 mm                      |
| Weight            | 0.60 kg                                 | 0.70 kg                                | 0.69 kg                               |