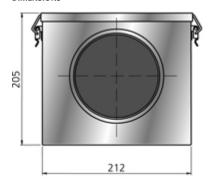

## Filterbox FLF 125

The FLF filter box is manufactured from galvanized steel sheet. It is delivered without filter.

### Accessories

• FLF 125 Filter

### DIMENSIONS





# FLF 125 Filter

The FLF filters are designed for use in the FLK filter boxes.

There are three different filter types to choose from classified according to EN ISO 16890.

- $\bullet$  ePM1 (Fine): Filtration efficiencies 50–95%. Particle size up to 1  $\mu m.$
- $\bullet$  ePM10: Filtration efficiencies 50–95%. Particle size up to 10  $\mu m.$
- Coarse: Filtration efficiencies not required. Particles all sizes.

| TECHNICAL<br>DATA | 1250070<br>Filter FLF 125 Coarse<br>65% | 1250071<br>Filter FLF 125 ePM10<br>60% | 1250072<br>Filter FLF 125 ePM1<br>65% |
|-------------------|-----------------------------------------|----------------------------------------|---------------------------------------|
| Dimension         | 206x198x330/1 mm                        | 206x198x330/2 mm