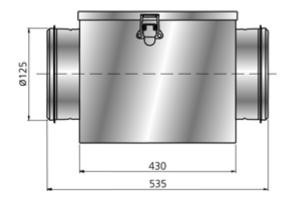

## Filterbox FLF 125

The FLF filter box is manufactured from galvanized steel sheet. It is delivered without filter.

### DIMENSIONS