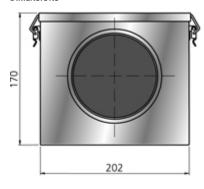

## Filterbox FLF 100

The FLF filter box is manufactured from galvanized steel sheet. It is delivered without filter.

### Accessories

• FLF 100 Filter

### DIMENSIONS





# FLF 100 Filter

The FLF filters are designed for use in the FLK filter boxes.

There are three different filter types to choose from classified according to EN ISO 16890.

- $\bullet$  ePM1 (Fine): Filtration efficiencies 50–95%. Particle size up to 1  $\mu m.$
- $\bullet$  ePM10: Filtration efficiencies 50–95%. Particle size up to 10  $\mu m.$
- Coarse: Filtration efficiencies not required. Particles all sizes.

| TECHNICAL<br>DATA | 1250067<br>Filter FLF 100 Coarse<br>65% | 1250068<br>Filter FLF 100 ePM10<br>60% | 1250069<br>Filter FLF 100 ePM1<br>65% |
|-------------------|-----------------------------------------|----------------------------------------|---------------------------------------|
| Dimension         | 197x162x300/1 mm                        | 197x162x330/2 mm